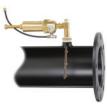

#### SPECIFICATIONS

Slow-fill pipelines with Rate of Flow control

Protect against rodents and coyotes.

011

NELSON IRRIGATION

- CONTROL VALVES