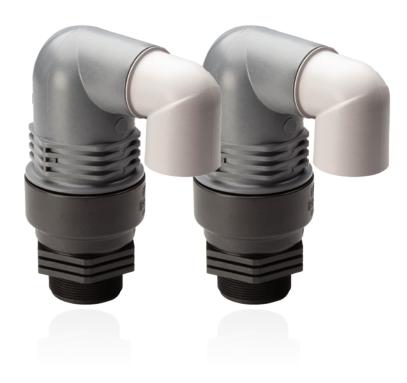

## **ACV**200

#### PROTECT YOUR INVESTMENT

Entrapped air wreaks havoc on irrigation systems by causing water hammer and pressure fluctuations. Rely on the ACV200 for continuous air relief under pressure when standard air vents slam closed.