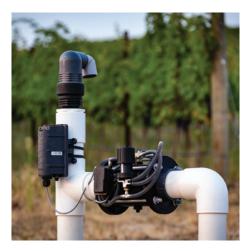

#### FILTER STATION

Get the air out with the ACV200, and use a pressure sustaining-normally open (PSNO) valve to provide optimum backflush pressure.

**ZONE CONTROL** 

Precision irrigation requires continuous acting air vents and TWIG® wireless automated hydraulic valves.

#### ENGINEERED ACCURACY

The 1000 Series excels in zone control where precision regulation and energy efficiency are critical. The single-cage design is resistant to plugging and is easy to clean.