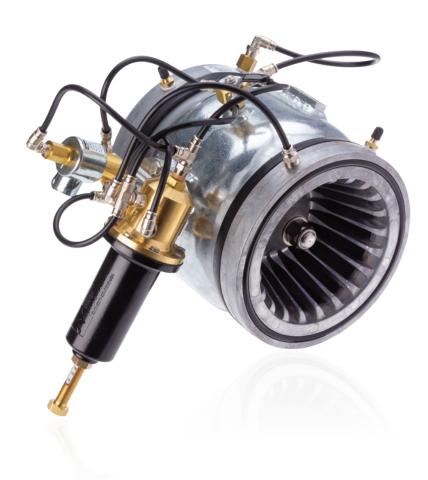

## **ACV**200

#### PROTECT YOUR INVESTMENT

Entrapped air wreaks havoc on irrigation systems by causing water hammer and pressure fluctuations. Rely on the ACV200 for continuous air relief under pressure when standard air vents slam closed.