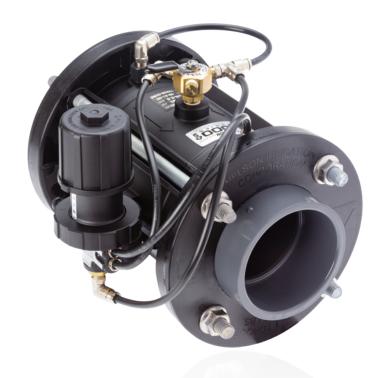

## **1000** SERIES

#### ENGINEERED ACCURACY

The 1000 Series excels in zone control where precision regulation and energy efficiency are critical. The single-cage design is resistant to plugging and is easy to clean.