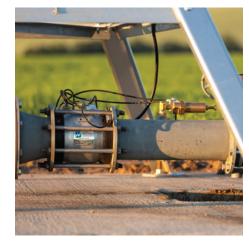

#### **PIVOT POINT**

Automate center pivots with pressure and/or flow control valves to prevent water hammer and pressure fluctuations.

#### INDUSTRIAL STRENGTH

The 800 Series Valve has set the standard in durability and efficiency since 1991. Used in industrial and agricultural applications alike, it is engineered for smooth open/ close and stable pressure regulation.