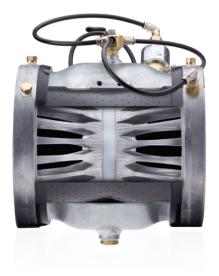

### **Premium Performance**

Not all valves are created equal. As a hydraulically operated sleeve-type valve, Nelson control valves are designed for reliable and efficient operation. There simply isn't any other valve with better hydraulic performance – from the smooth open/close, to the ultra-accurate pressure control pilot and high flow capacity. Every Nelson valve is custom built and is functionally tested before it goes out the door.

#### INDUSTRIAL STRENGTH

The 800 Series Valve has set the standard in durability and efficiency since 1991. Used in industrial and agricultural applications alike, it is engineered for smooth open/ close and stable pressure regulation.