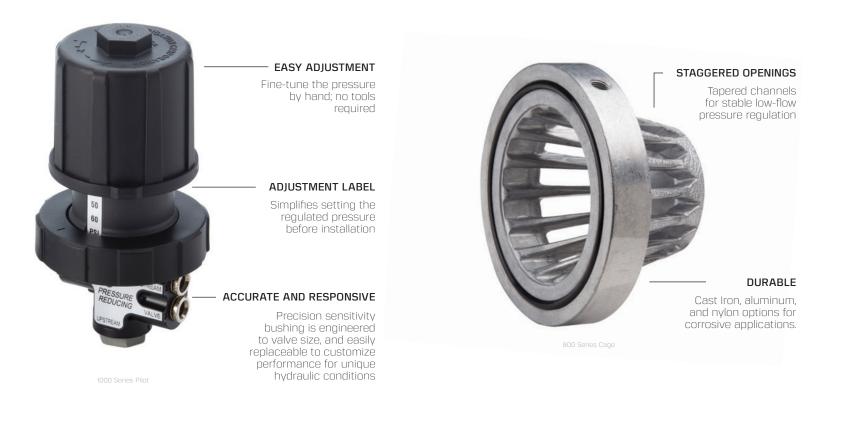

## Durable.

40

50

60

PRESSURE REDUCING

UPSTREAM

DOWNSTREAM

VALVE

#### INDUSTRIAL STRENGTH

The 800 Series Valve has set the standard in durability and efficiency since 1991. Used in industrial and agricultural applications alike, it is engineered for smooth open/ close and stable pressure regulation.

#### SPECIFICATIONS

Slow-fill pipelines with Rate of Flow control

Protect against rodents and coyotes.

011

NELSON IRRIGATION

- CONTROL VALVES

#### ENGINEERED ACCURACY

The 1000 Series excels in zone control where precision regulation and energy efficiency are critical. The single-cage design is resistant to plugging and is easy to clean.