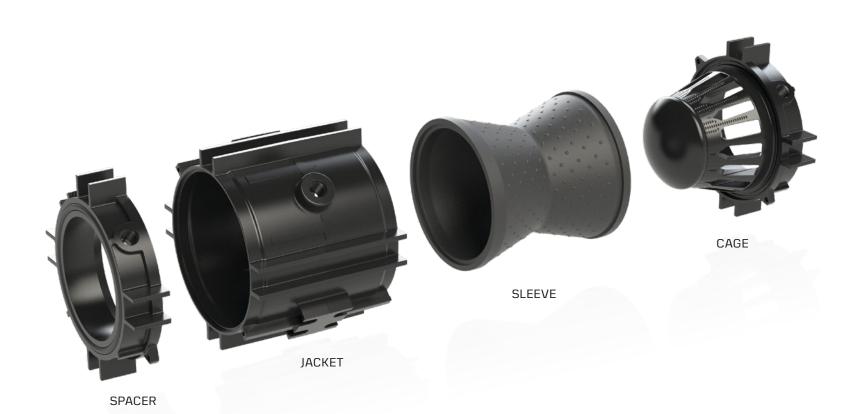

#### ENGINEERED ACCURACY

The 1000 Series excels in zone control where precision regulation and energy efficiency are critical. The single-cage design is resistant to plugging and is easy to clean.