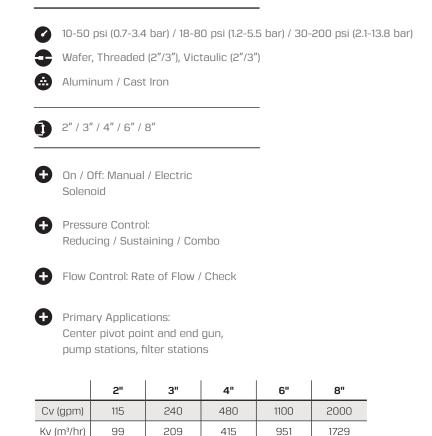

#### **800 SERIES**

Up to 200 psi (13.8 bar)

- 2" / 3" / 4" / 6" / 8"
- Aluminum / Cast Iron

**1000 SERIES** 

Up to 150 psi (10.3 bar)
2" / 3" / 4"
Glass-filled Nylon

#### SPECIFICATIONS

FEATURES

#### SPECIFICATIONS