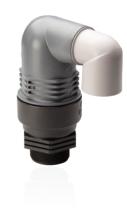

## **ACV**200

#### PROTECT YOUR INVESTMENT

Entrapped air wreaks havoc on irrigation systems by causing water hammer and pressure fluctuations. Rely on the ACV200 for continuous air relief under pressure when standard air vents slam closed.