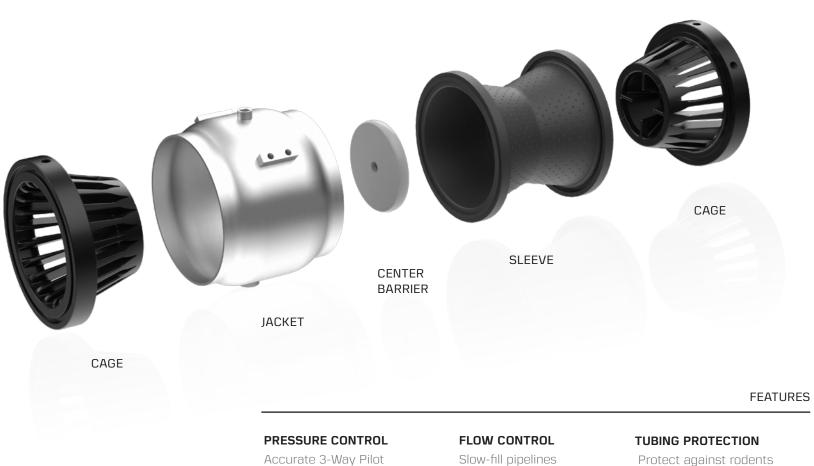

#### SPECIFICATIONS

Slow-fill pipelines with Rate of Flow control

Protect against rodents and coyotes.

011

NELSON IRRIGATION

- CONTROL VALVES

#### SPECIFICATIONS

FEATURES

#### PRESSURE CONTROL

Accurate 3-way plastic pilot

**TEE / ELBOW** For Certa-Set<sup>®</sup> systems

TWIG<sup>®</sup> WIRELESS Simple and reliable automation.

NELSON IRRIGATION

- CONTROL VALVES