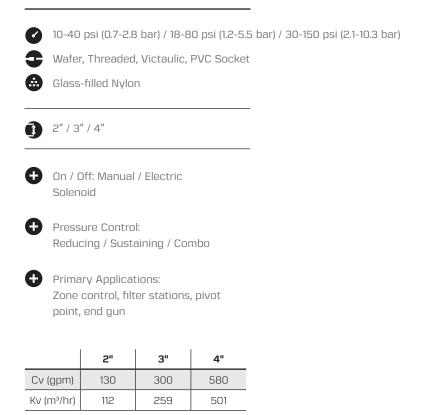

#### SPECIFICATIONS

Slow-fill pipelines with Rate of Flow control

Protect against rodents and coyotes.

011

NELSON IRRIGATION

- CONTROL VALVES

#### SPECIFICATIONS

FEATURES

#### **800 SERIES**

Up to 200 psi (13.8 bar)

- 2" / 3" / 4" / 6" / 8"
- Aluminum / Cast Iron

**1000 SERIES** 

Up to 150 psi (10.3 bar)
2" / 3" / 4"
Glass-filled Nylon