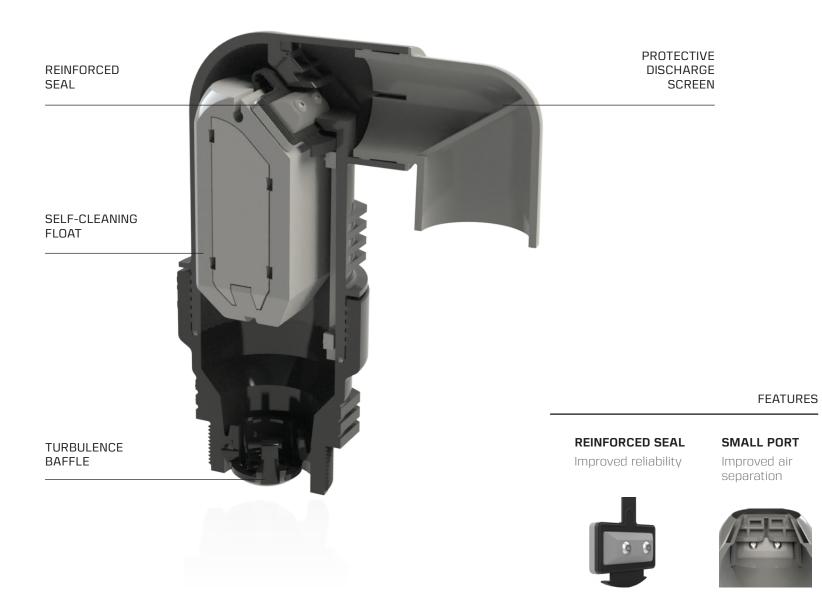

#### INDUSTRIAL STRENGTH

The 800 Series Valve has set the standard in durability and efficiency since 1991. Used in industrial and agricultural applications alike, it is engineered for smooth open/ close and stable pressure regulation.

#### SPECIFICATIONS

Slow-fill pipelines with Rate of Flow control

Protect against rodents and coyotes.

011

NELSON IRRIGATION

- CONTROL VALVES