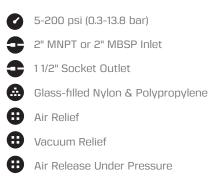

#### SPECIFICATIONS

Slow-fill pipelines with Rate of Flow control

Protect against rodents and coyotes.

011

NELSON IRRIGATION

- CONTROL VALVES