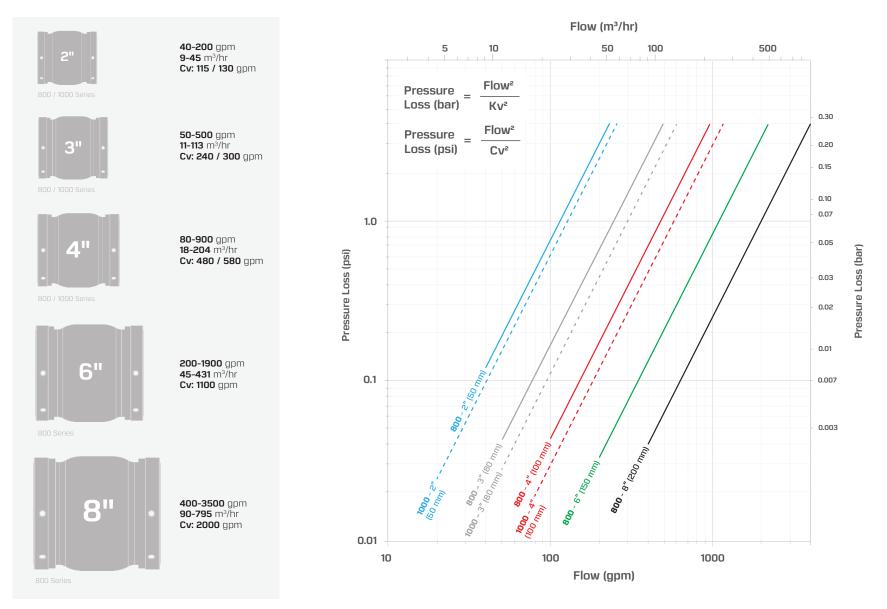

#### **800 SERIES**

Up to 200 psi (13.8 bar)

- 2" / 3" / 4" / 6" / 8"
- Aluminum / Cast Iron

**1000 SERIES** 

Up to 150 psi (10.3 bar)
2" / 3" / 4"
Glass-filled Nylon

#### Efficient

HIGHEST FLOW CAPACITY AND LOWEST FRICTION LOSS

#### STABLE, ACCURATE PRESSURE REGULATION OVER A WIDER FLOW RANGE